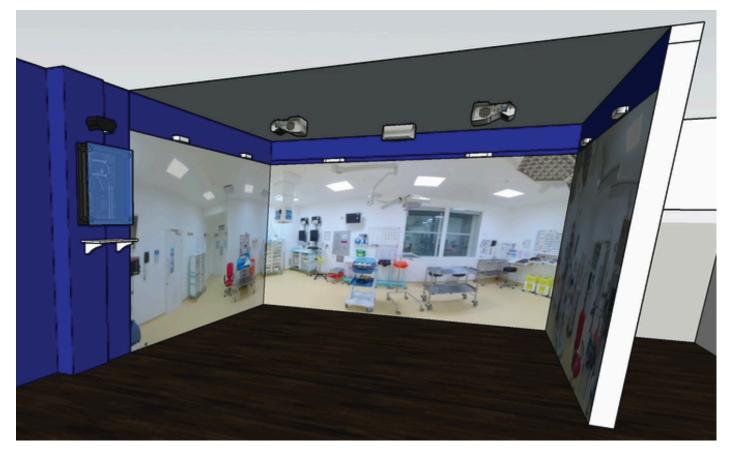

#### **Room Overview**

A blended learning interactive simulation suite (BLISs) is designed for dynamic interactive learning, equipped with an advanced background setting that enhances the educational experience. Powered by a high-performance gaming computer, the walls of the room transform into fully touch capable surfaces, creating an immersive interactive learning environment.

Our advanced presentation software platform takes the capabilities of traditional tools like PowerPoint and amplifies them, enabling content to be seamlessly displayed across three or four walls simultaneously. The room features bespoke touch software that replaces conventional input devices with intuitive hand gestures, supporting multi-touch interactions for multiple users simultaneously. This allows for a more collaborative and engaging learning experience.

Users have the flexibility to integrate any conpitable third-party software, adding versatility to the room's functionality. To enrich the sensory experience, the room includes options for adding elements like smoke, scent, vibration, sound, and adjustable lighting, which can all be synchronized to enhance the learning impact.

Additionally, the room can be equipped with audio visual cameras & microphones to facilitate inspace activities and can accommodate debriefing software for comprehensive reviews, either onsite or remotely. It supports all major communication platforms like Microsoft Teams, Zoom, and Slack, ensuring seamless external communication. Full Bluetooth connectivity allows easy integration with mobile devices and accessories, making it a fully equipped modern educational environment.