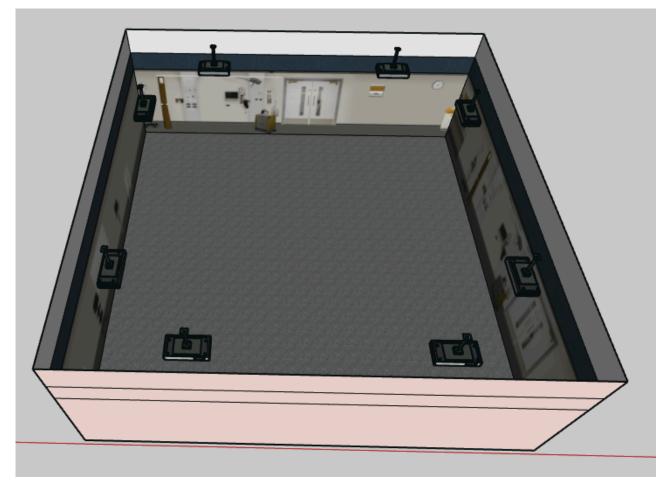

### 270° room

**Please note** that each projector has a maximum display width of 4 meters, please use this as a multiple factor when calculating your image space, there are no multiple maximums. It is good practise when designing a 270 degree experience to allow for a break out zone at the front of the projection space.

### 360° room