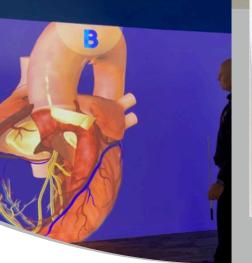

# What is a BLIS suite?

A 3D space enabling you to interact with any content, whilst being immersed in real world environments. Offering a:

Blended Learning Interactive Simulation Suite

The next generation of Gener8 BLIS suites are dynamic, engaging, interactive and filled with relevant interactive / immersive content, created by instructional designers and medical illustrators, using the latest high-quality software and hardware.

A BLIS suite provides the user with a powerful and easy to use robust presentation software package, linked to a uniquely intuitive touch system. This enables you to build a hybrid learning simulation experience for your students and participants without boundaries.

Our BLISS software allows you to run any web based software packages offering a wide choice of subjects that allow ultimate creativity when delivering your simulation, and blended learning experiences.